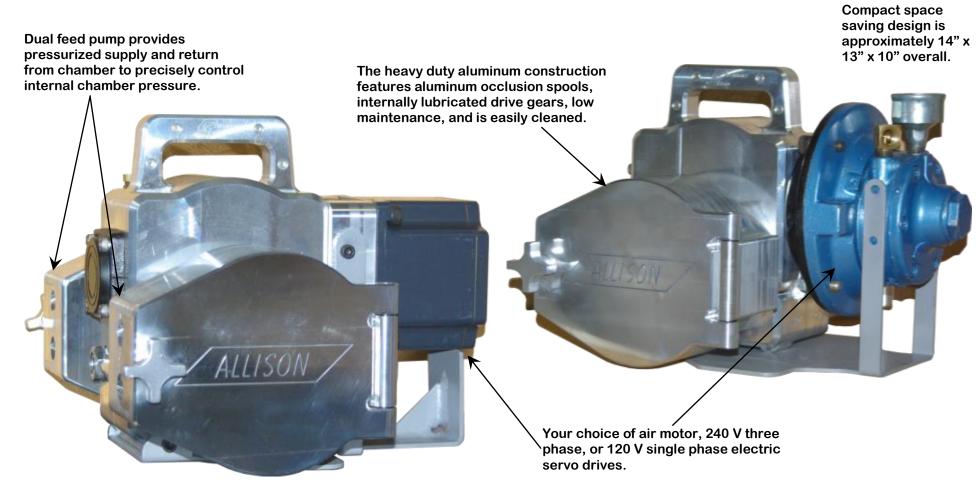

## **DUAL HEAD LIGHT WEIGHT PERISTALTIC PUMP** FEATURING AN EASY TO CLEAN, ALL ALUMINUM, SPACE SAVING DESIGN

Standard features include:

- Four roller ink supply spool and three roller ink return spool
- Steel mounting stand and easy carry handle
- Internal oil sump for maintenance free lubrication of drive gears
- Oil level site glass and pressure purge
- Cast gears and steel gear shafts for long lasting service

Gear reductions of 5:1, 10:1, 15:1, or 20:1 depending on the flow rates required for the application.

220 Adams St. 856-461-9111 Riverside, NJ 08075 Fax 856-461-9373 www.allisonblades.com